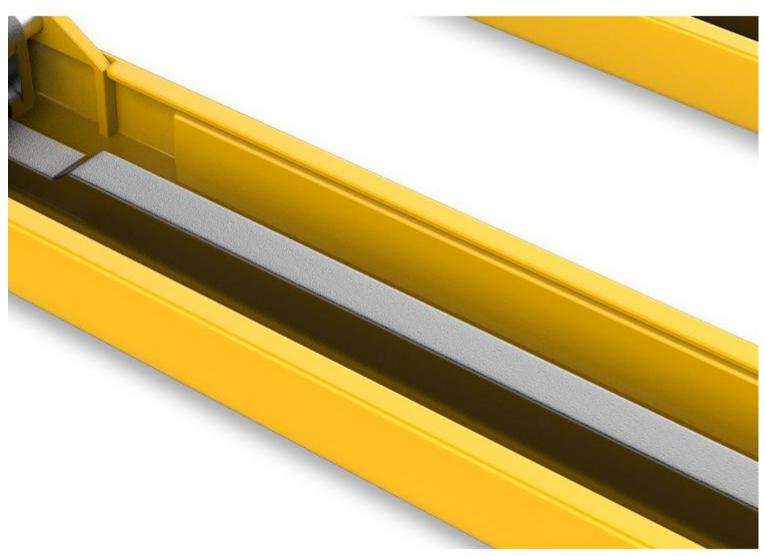

## 3. Hand Pallet Truck 2.5 Ton Feature And Application

Standard manual hydraulic pallet truck

- ·Hand Pallet Truck 2.5 Ton Using Baosteel's high-quality 4mm steel plate, reliable welding strength without breaking point
- Integral cast oil cylinder, the lowering speed of the oil cylinder is not affected by the load
- ·Hand Pallet Truck 2.5 Ton Imported sealing ring, chrome-plated piston rod
- Internal relief valve provides overload protection, effectively reducing maintenance costs
- ·Hand Pallet Truck 2.5 Ton The rotating shaft connection adopts high-quality radial roller bearings, which is flexible and does not shake

One-piece cast wheel frame and equipped with front and rear guide wheels to protect the matched wheels from impact and extend the life of the wheels

Conical arc fork design, fast and easy to enter and exit the pallet

Hand Pallet Truck 2.5 Ton The moving part is equipped with a wear-resistant guide ring, which absorbs the partial load and prolongs the service life

The handle fork is equipped with rubber pads, which greatly extends the service life