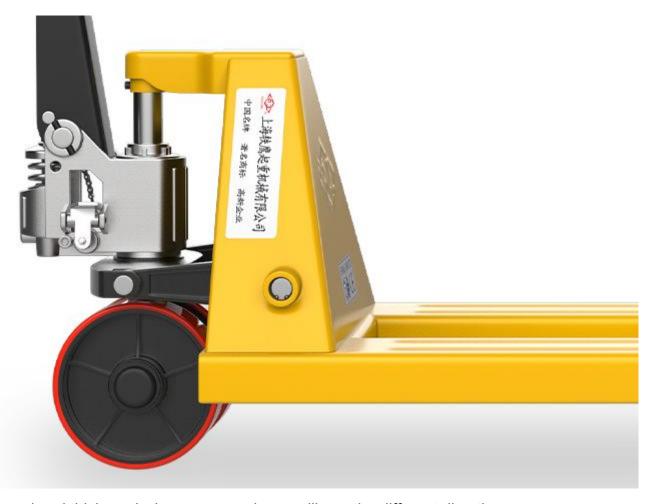

One-piece cast wheel frame and equipped with front and rear guide wheels to protect the matched wheels from impact and extend the life of the wheels

Conical arc fork design, fast and easy to enter and exit the pallet

Hand Pallet Truck 2.5 Ton The moving part is equipped with a wear-resistant guide ring, which absorbs the partial load and prolongs the service life

The handle fork is equipped with rubber pads, which greatly extends the service life