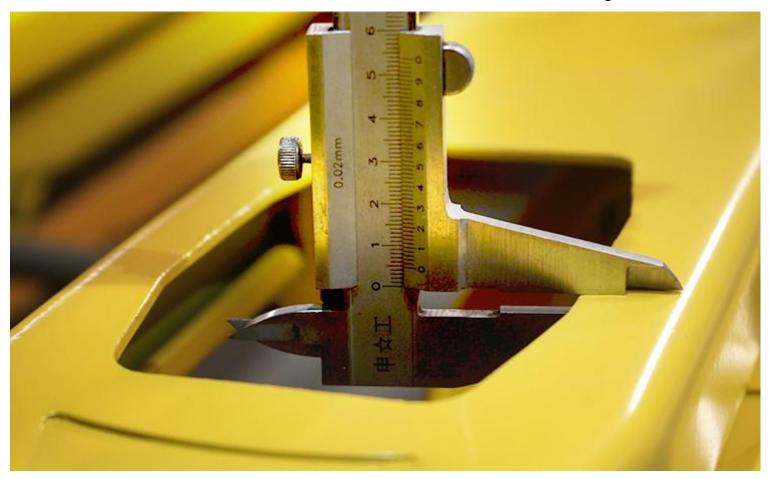

And here ,please check the weddig technology ,for the welding machine weld , the welding seam leveling increase the product carrying capacity and make its out look more beautiful.

Rocker arm widened and thickened, when compared, you will see the different directly

After painting, the steel plate thickness can be 4mm, it's strong and durable. While others may be 3.75mm even 3.5mm.

The pallet truck have 4 fork stiffeners at the bottom,75cm each,that can guarantee full capacity and improve strength