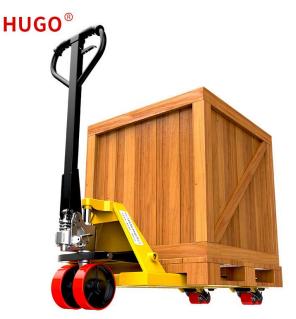

#### **Hand Pallet Truck 2.5 Ton**

When the manual pallet truck is in use, the fork that it carries is inserted into the pallet hole, and the hydraulic system is driven by the ability to realize the lifting and lowering of the pallet cargo, Hand Pallet Truck 2.5 Ton and the handling operation is completed by human pulling.