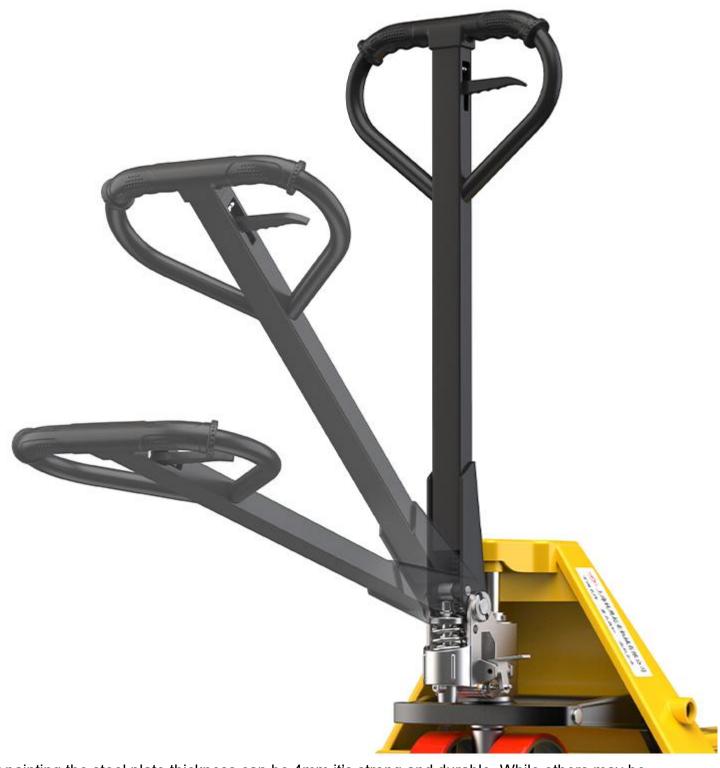

Ergonomically designed plastic handle, comfortable and labor-saving

·Unique integral stamping and forming beetle fork, not only the strength is 25% higher than that of ordinary forks, but also the appearance is more beautiful

And here ,please check the weddig technology ,for the welding machine weld , the welding seam leveling increase the product carrying capacity and make its out look more beautiful.

Rocker arm widened and thickened, when compared, you will see the different directly