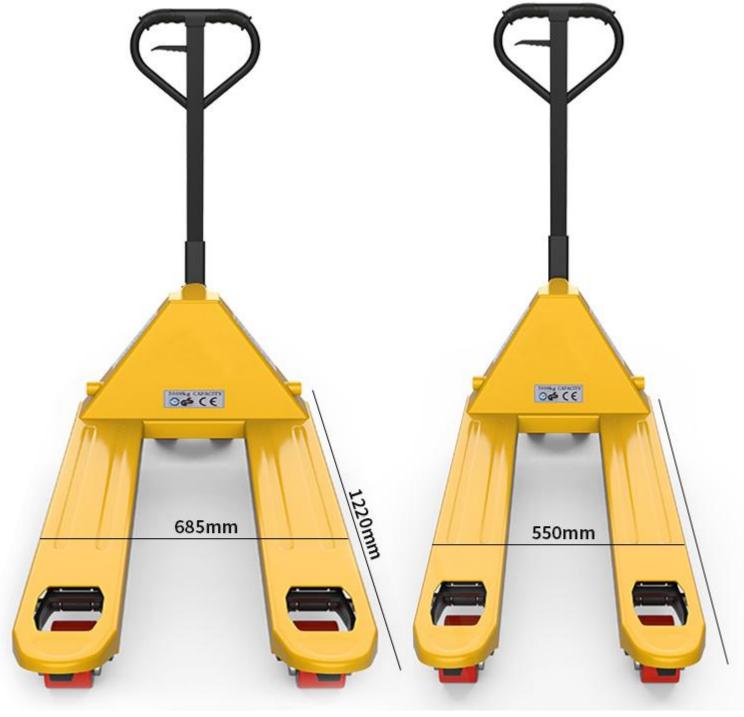

# 2. Product Specification of the Hand Pallet Truck 2.5 Ton

| Capacity | Minimum<br>height (mm) | Max lift<br>height<br>(mm) | Length(mm) | Width(mm) | Wheel type      | Load wheel size(mm) | Steer wheel size(mm) |
|----------|------------------------|----------------------------|------------|-----------|-----------------|---------------------|----------------------|
| 2        | 80                     | 200                        | 1150       | 550       | Rubber/PU/Nylon | 70*80               | 180*50               |
| 2        | 80                     | 200                        | 1220       | 685       | Rubber/PU/Nylon | 70*80               | 180*50               |
| 2.5      | 80                     | 200                        | 1150       | 550       | Rubber/PU/Nylon | 70*80               | 180*50               |
| 2.5      | 80                     | 200                        | 1220       | 685       | Rubber/PU/Nylon | 70*80               | 180*50               |
| 3        | 80                     | 200                        | 1150       | 550       | Rubber/PU/Nylon | 70*80               | 180*50               |

### 4. Hand Pallet Truck 2.5 Ton Details

For the forksize, there are 550\*1150mm and 685\*1220mm for your choice, but we also can customize the fork size for you, so, if you have any special request, please feel freely to contact us .we will try our best to meet your requirement.